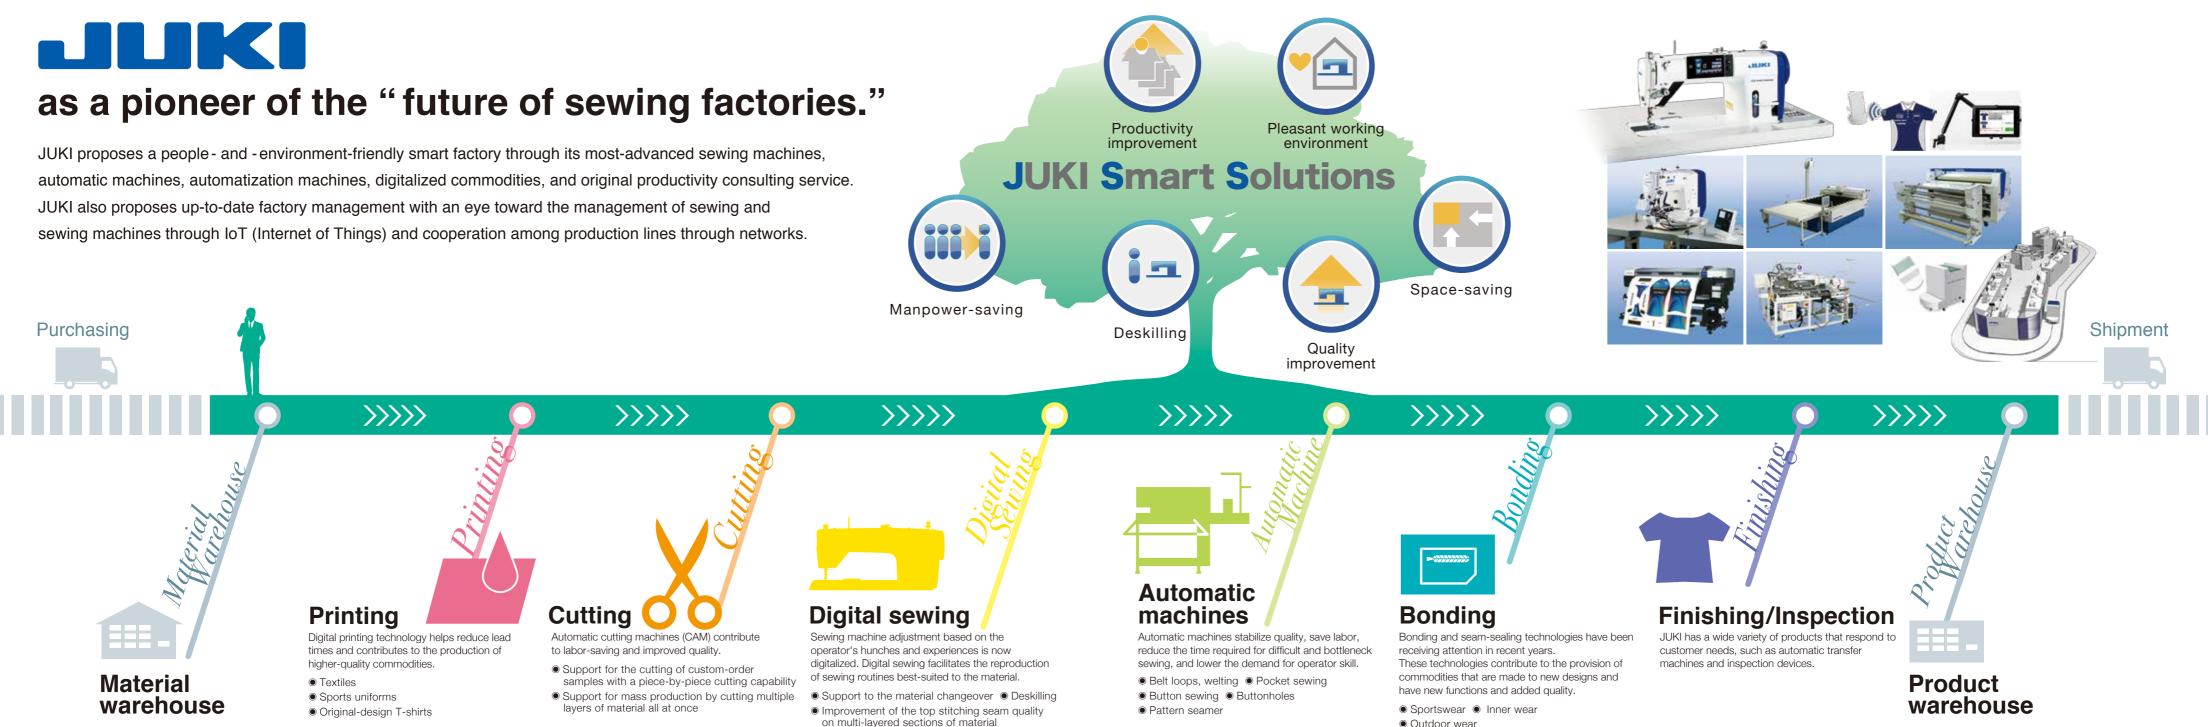

## **JUKI Smart Solutions**

Concept for making a conventional factory into a smart factory that increases productivity, improves quality, and is friendly to people and the environment

**SEWING MACHINERY & SYSTEMS BUSINESS UNIT** 