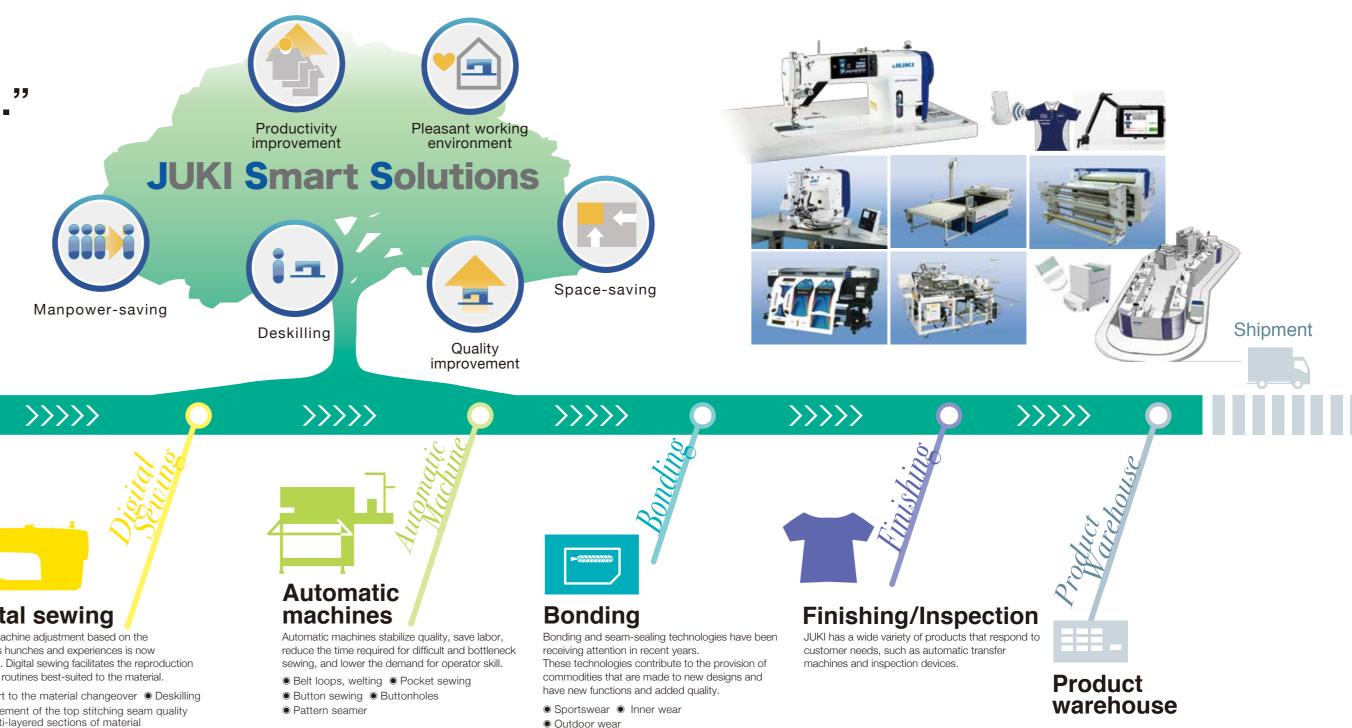

## **JUKI Smart Solutions**

Concept for making a conventional factory into a smart factory that increases productivity, improves quality, and is friendly to people and the environment

**SEWING MACHINERY & SYSTEMS BUSINESS UNIT** 